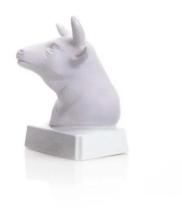

## 2711 BW - Porcelain figure zodiac sign Taurus 10 cm, bisquit white

## Product Description

Porcelain figure zodiac sign Taurus 10 cm, bisquit white

The Taurus has a self-confident disposition, but his greatest strength is his loyal soul. Reliability towards his loved ones is his religion. The Taurus enjoys the little things in life and does not need much to be happy. For him, values such as loyalty and a firm will count.

Size: 10 cmColour: bisquit white

Specifications

Scan this QR code to view the product All details, up-to-date prices and availability