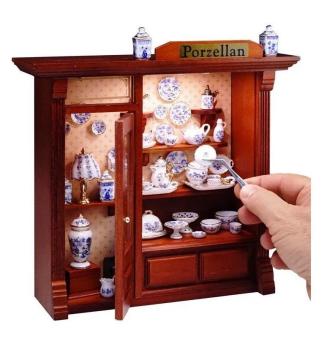

## Product Description

M.W. Reutter - Porcelain shop with lighting - Shop window series 797

Our porcelain shop is a real gem. It is lovingly hand-fitted by us and leaves nothing to be desired. From plates, soup pots, sauce boats and serving platters to lamps and vases everything is available. All porcelain miniatures are decorated with the famous onion pattern. The onion pattern is the most successful blue pattern in porcelain history and was developed in 1730 according to Far Eastern models. Our special gold design complements the décor perfectly. The natural shine of glazed porcelain and the sparkle of the 24k gold decoration make the little miniatures shine. We hope they will enjoy this mural as much as we do.

Reutter's illuminated miniature shops are a real eye-catcher. The filigree miniatures are set in scene with hidden little lights. The little lights make the porcelain glitter and sparkle. In this way, the loving details are shown to their best advantage and the warm light creates a cosy atmosphere. Currently available for series 797 and series 794.

The filigree workmanship and attention to detail give our miniatures their very special Reutter flair. All of our porcelain pieces with gold decoration are hand-painted with 24 carat gold and fired at 800°C. Our miniature works of art inspire people all over the world and often awaken a previously undiscovered passion for collecting.