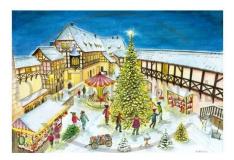

## Advent Calendar Wartburg Castle

Wartburg Castle is linked to Germany's history like almost no other castle in Germany. It towers almost majestically over Eisenach in Thuringia. It is the first German castle to be inscribed on UNESCO's World Heritage List as the ideal castle of the feudal era in Central Europe, despite its remodelling in later centuries.

- Format: 38.0 x 26.0 cm
  Quality: Cardboard 380 g/m2 Gemini1, wrapped in transparent film
  Title: Christmas at the Wartburg
- Artist: Annette Kumbier

Specifications

Scan this QR code to view the product All details, up-to-date prices and availability