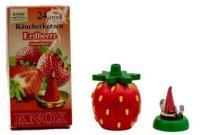

Item no.: 356824 078410 - KNOX - Smoking Set Strawberry

- Smoked figure in strawberry optics
  24 incense candles with strawberry scent
- Incense size M Burning time of the incense candles approx. 12 - 15 min

Specifications

Scan this QR code to view the product All details, up-to-date prices and availability