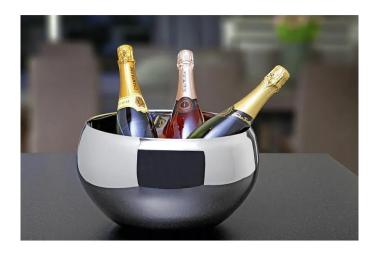

## **Nice Champagne Cooler**

## Product Description

Even before the shiny champagne cooler NIZZA comes into contact with any form of ice cubes, it can already be described as cool. The voluminous, bulbous shape gets additional distinguished coolness from its double-walled nature for long-lasting low temperatures. From this point of view, the nights will be longer again when the ice bath gradually fills up with bottles of tangy drops.