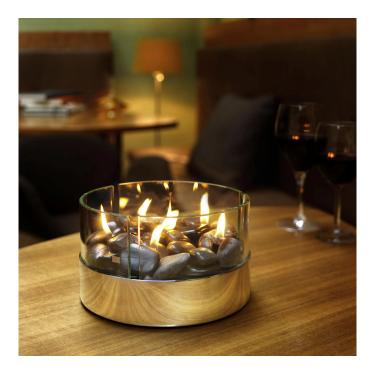

## Product Description

The table fireplace is perfect for romantic evenings in your own four walls. When the sun sets and a fresh breeze announces the night, it starts to get cosy. The vessel made of aluminium and glass is filled with fragrance-neutral lamp oil, which shines a softly shimmering fire over several wicks on the surface of the dark pebbles. Caution! Not suitable for children under 36 months.

- Material: steel, glass, river stones, only for lamp oil, Ø 20 x 13 cm
- Weight: 3,75 kg

- Length: 20 cm
  Width: 20 cm
  Height: 11 cm

Specifications

Scan this QR code to view the product All details, up-to-date prices and availability