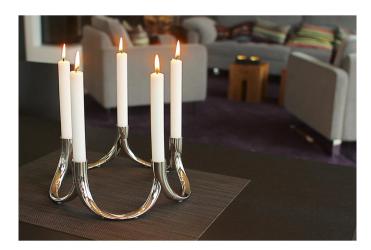

Item no.: 362416 BOW magnetic candle holder, 2 pcs.

from 61,38 EUR

Item no.: 362416 shipping weight: 0.70 kg Manufacturer: Philippi Design

## Product Description

"People are like angels with one wing - if they embrace, they can fly" says an old saying. The BOW candle holder picks up on this idea with two arches that can be extended arch by arch to form a circle full of candlelight thanks to invisible magnets. First two, then three, for Advent four, and finally a large family... Caution! Not suitable for children under 36 months.

- Material: nickel, highly polished, magnets
- Weight: 750 g
- Length: 17 cm
  Width: 9 cm
- Height: 9 cm

Specifications

Scan this QR code to view the product All details, up-to-date prices and availability