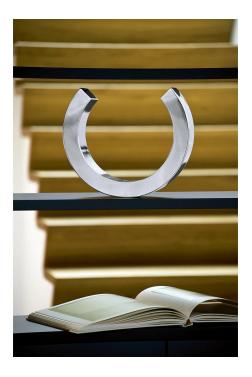

## **Omega Vase**

## from **124,18 EUR**

Item no.: 362464 shipping weight: 0.90 kg Manufacturer: Philippi Design

## Product Description

This unique vase represents Omega, the last letter of the Greek alphabet. Omega often indicates an end. In this case, the OMEGA vase is used to give flowers and blossom branches an extraordinary appearance. And depending on whether flowers are put into one or both openings of the vase, different views always result. Caution! Not suitable for children under 36 months.

- Material: stainless steel , highly polished, Ø 27 cm
- Weight: 1,20 kg
- Length: 27 cmWidth: 27 cmHeight: 27 cm

Specifications

Scan this QR code to view the product

All details, up-to-date prices and availability