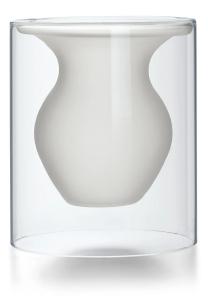

Item no.: 362465 Esmeralda Vase, S

Item no.: 362465 shipping weight: 0.60 kg Manufacturer: Philippi Design

## Product Description

At first glance, ESMERALDA is one thing above all: amazing. A unique design object in which the actual vase floats in a glass container. This amazing effect is further enhanced by the contrast of clear and matt glass - a highlight for every blossom. ESMERALDA is handcrafted from two parts using the classic mouth-blowing technique. Caution! Not suitable for children under 36 months.