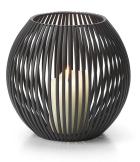

## Product Description

The LOUISIANA lantern embellishes dreamy summer evenings outdoors and transforms any terrace into a veranda in typical Southern style! The simple iron basket in rust brown offers space for altar candles, which shine the surroundings with a beautiful wreath of lights. Whether at a BBQ, a barbecue or a garden party, LOUISIANA always shows the way with its glow!

Caution! Not suitable for children under 36 months.

- Material: Iron, powder-coatedWeight: 1,00 kg
- Length: 18 cm
  Width: 18 cm
  Height: 17 cm

Specifications

Scan this QR code to view the product All details, up-to-date prices and availability