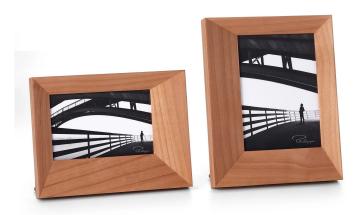

## Product Description

Oops, one likes to look twice: The asymmetrical shape of the picture frame (in 10x15 and 13x18cm) by designer Veit Streitenberger alone magically attracts surprised glances, supported by the striking grain of the light brown alder wood. To hang up, to put down - and to sit down. Caution! Not suitable for children under 36 months.

- Material: solid alder wood
- Weight: 513 g
- Length: 22 cm
  Width: 17 cm
  Height: 3 cm

Specifications

Scan this QR code to view the product All details, up-to-date prices and availability