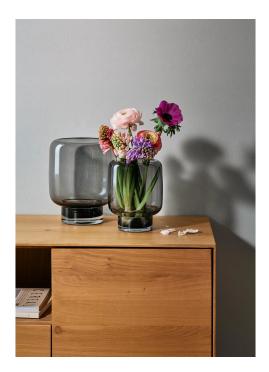

## Vejle Lantern L

## Product Description

One design - two functions: VEILJE is a lantern and vase at the same time and the new home for tea lights, stick candles or a bouquet full of spring. The darkened, grey-brown glass in a heavy finish feels equally at home indoors and outdoors.

Caution. Not suitable for children under 36 months.

- Material: mouth-blown glass, coloured through
- Weight: 2,00 kg
- Length: 19 cmWidth: 19 cmHeight: 24 cm