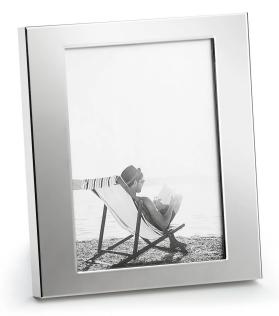

## La plage frame, 10 x 15 cm

## Product Description

Each of the virtuously timeless LA PLAGE frames is also always a short journey into the past. The form, reduced to a minimum, made of highly polished nickel provides the perfect stage for souvenir photos of the family. Nothing distracts when thoughts return for a moment to the place of the most beautiful moments. LA PLAGE is also always a wonderful short break to switch off.