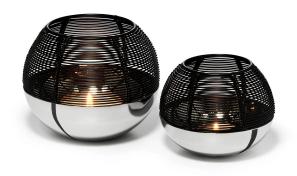

## **Luna Tea Light M**

## Product Description

When either tea lights or candles light up in LUNA, it is always a full moon and the night unfolds its magic. With this heavenly sight, it must never hide behind the moon. Caution. Not suitable for children under 36 months.

- Material: Base: highly polished nickel Hood: powder-coated steel wire
  Weight: 539 g
- Length: 12 cmWidth: 12 cmHeight: 11 cm