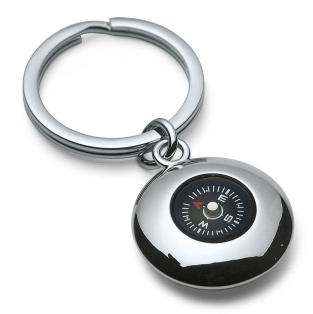

## **Pole Compass Key Ring**

## Product Description

With the POLE key ring, you will always stay on the right path. The compass needle points north. POLE is ideally suited for the urban jungle, but on extended hikes, a calibrated compass should be consulted. POLE sometimes gets its head turned by magnets or the batteries of car keys. Caution! Not suitable for children under 36 months.

- Material: polished palladium, Ø 3 cmWeight: 73 g

- Length: 8 cmWidth: 4 cmHeight: 1 cm