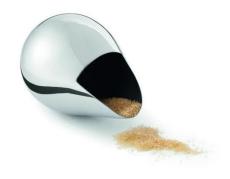

## Verso milk and sugar chute

## Product Description

The wonderfully unadorned design by Mario Taepper has won several awards and represents a rarely balanced measure of form and function. As soon as the cuddly, easy-grip bowl is tilted to the side, it releases precisely portioned milk, sugar or rock candy. Some people wear less style on their arm than the new owners of VERSO wear in their hand. Caution. Not suitable for children under 36 months.