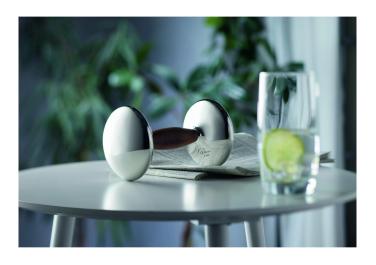

## Studio dumbbell, 2 kg

## Product Description

Casually lifting a quiet dumbbell on the side during a phone call with business clients succeeds in maximum style thanks to the 2kg gym gym equipment with oiled rosewood handles from sustainable, certified cultivation. The highly polished design by Jörg Langkop just screams for a highly visible shelf space in the office or study at home. Caution. Not suitable for children under 36 months.

- Material: polished stainless steel, rosewood handle
  Weight: 2,20 kg

Length: 18 cmWidth: 10 cmHeight: 10 cm

Specifications

Scan this QR code to view the product

All details, up-to-date prices and availability