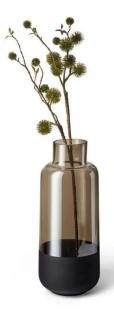

## Floor vase for high demands

Grey-brown tinted glass with a subtle mirror finish and a matt black coating on the lower base, piled up to an incredible height of 45cm - don't worry, the integrated stowage factor comes free of charge.

- Perfect for long stemmed flowers
- bottom vases with a secure stand made of glass with a slight mirror effect
   available in 2 sizes
- Material: mirrored glass with nickel plating
  Weight: 1,39 kg

Dimensions:

- Length: 14 cm
  Width: 14 cm
  Height: 37 cm

Specifications