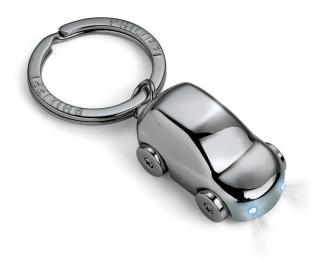

## CRUISER key ring, luminous, black

## Product Description

CRUISER key ring made of black polished nickel knows no rush hour and even traffic jams are absolutely unworldly to him. The little speedster always has the right of way and takes care of all kinds of keys. It is equipped with small LED lights as standard, which are activated at the touch of a button and bring a little light into the darkness even in the deepest night. We wish you a safe journey, little racer!

- Material: nickel black polished
- Weight: 115 g
  Length: 8 cm
  Width: 3 cm
- Height: 2 cm
- Specifications

Scan this QR code to view the product

All details, up-to-date prices and availability