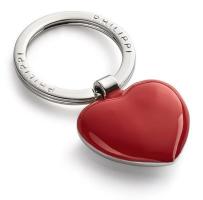

## Product Description

A heart always has two sides. Namely a good one. And one good one. The side lacquered in radiant red stands for love and nothing but pure love. In contrast, the highly polished reverse side of the SWEETHEART key ring virtually begs for an engraving whose message stands for love and nothing but pure love. This is the proof: you can twist it any way you like, there is so much heart in it.

Caution. Not suitable for children under 36 months.

- Material: nickel highly polished, lacquered, 6 (I) cm
  Weight: 100 g
- Length: 6 cm
  Width: 3 cm
  Height: 1 cm

Specifications

Scan this QR code to view the product All details, up-to-date prices and availability