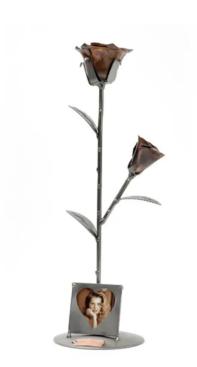

## 293 - Rose "Heart"

21,35 EUR

Item no.: 315702 shipping weight: 0.40 kg Manufacturer: Hinz & Kunst

## Product Description

This beautiful rose with copper leaves and a lovely heardshaped pictureholder of your sweetheart is perfect for your desk or any other place.

The decorative metal sculptures by Hinz & Kunst are elaborately handcrafted with a passion for detail. Every figurine is unique. The sculptures are made from steel and copper, which is bent, cut, welded and brushed to create the desired effect. This extraordinary technique gives their figurines that distinct look.

Measurements: 10 x 10 x 33 cmWeight: 0.38 kg

Specifications

Scan this QR code to view the product

All details, up-to-date prices and availability