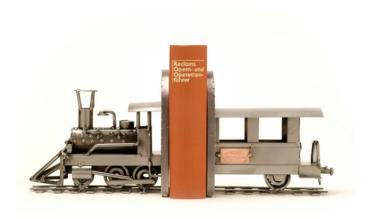

## 465 - Bookends "Train"

## Product Description

Bookends "Train"

These beautiful bookends in form of a locomotive with a trailer bring order to every bookshelf. This locomotive is a highly detailed replica of a steam train from the age of industrialization in the United States.

The decorative metal sculptures by Hinz & Kunst are elaborately handcrafted with a passion for detail. Every figurine is unique. The sculptures are made from steel and copper, which is bent, cut, welded and brushed to create the desired effect. This extraordinary technique gives their figurines that distinct look.

- Measurements: 9,5 x 13,5 x 13 cm (per train)Weight: 1620 g