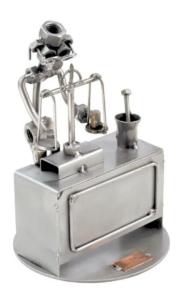

## 241 - Figure "Pharmacist"

## Product Description

Hinz & Kunst - Figure "Pharmacist"

This metal figure is the ideal gift for pharmacists.

The decorative metal sculptures by Hinz & Kunst are elaborately handcrafted with a passion for detail. Every figurine is unique. The sculptures are made from steel and copper, which is bent, cut, welded and brushed to create the desired effect. This extraordinary technique gives their figurines that distinct look.

Measurements: 13 x 13 x 18 cmWeight: 0.60 kg

Specifications

Scan this QR code to view the product All details, up-to-date prices and availability