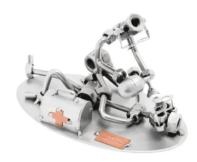

## 199 - Figure "First Aid"

## Product Description

Figure "First Aid"

This metal figure is the ideal gift for paramedics and ambulance men.

The decorative metal sculptures by Hinz & Kunst are elaborately handcrafted with a passion for detail. Every figure is unique. The sculptures are made from steel and copper, which is bent, cut, welded and brushed to create the desired effect. This extraordinary technique gives their figurines that distinct look.