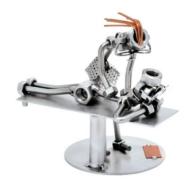

## 235 - Figure "Masseuse"

## Product Description

Figure "Masseuse'

This metal figure is a special gift for masseuses und physical therapists.

The decorative metal sculptures by Hinz & Kunst are elaborately handcrafted with a passion for detail. Every figure is unique. The sculptures are made from steel and copper, which is bent, cut, welded and brushed to create the desired effect. This extraordinary technique gives their figurines that distinct look.