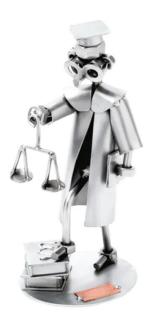

Item no.: 315968 255 - Figure "Lawyer"

Item no.: 315968 shipping weight: 0.50 kg Manufacturer: Hinz & Kunst

## Figure "Lawyer'

This metal figure is the ideal gift for lawyers, judges, notaries and law enforcement officers.

The decorative metal sculptures by Hinz & Kunst are elaborately handcrafted with a passion for detail. Every figure is unique. The sculptures are made from steel and copper, which is bent, cut, welded and brushed to create the desired effect. This extraordinary technique gives their figurines that distinct look.

Measurements: 9 x 9 x 20 cm
Weight: 0.50 kg

Scan this QR code to view the product All details, up-to-date prices and availability