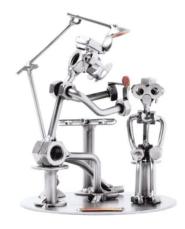

## 236 - Figure "ENT Specialist"

## Product Description

Figure "ENT Specialist"

This metal figure is the ideal gift for ENT specialist.

The decorative metal sculptures by Hinz & Kunst are elaborately handcrafted with a passion for detail. Every figure is unique. The sculptures are made from steel and copper, which is bent, cut, welded and brushed to create the desired effect. This extraordinary technique gives their figurines that distinct look.