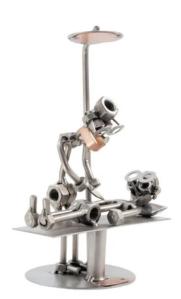

## 230 - Figure "Surgeon"

**36**,<sup>13</sup> EUR

Item no.: 315977 shipping weight: 0.80 kg Manufacturer: Hinz & Kunst

## Product Description

Figure "Surgeon"

This metal figure is the ideal gift for doctors and surgeons.

The decorative metal sculptures by Hinz & Kunst are elaborately handcrafted with a passion for detail. Every figure is unique. The sculptures are made from steel and copper, which is bent, cut, welded and brushed to create the desired effect. This extraordinary technique gives their figurines that distinct look.

- Measurements: 17 x 10 x 22 cmWeight: 0.72 kg