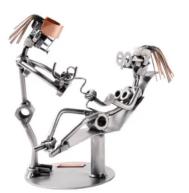

Item no.: 315978 242 - Figure "Midwife"

Item no.: 315978 shipping weight: 0.70 kg Manufacturer: Hinz & Kunst

## Figure "Midwife"

This metal figure is the ideal gift for midwifes and obstetricians.

The decorative metal sculptures by Hinz & Kunst are elaborately handcrafted with a passion for detail. Every figure is unique. The sculptures are made from steel and copper, which is bent, cut, welded and brushed to create the desired effect. This extraordinary technique gives their figurines that distinct look.

Measurements: 17 x 8 x 18 cm
Weight: 0.67 kg

Specifications

Scan this QR code to view the product All details, up-to-date prices and availability