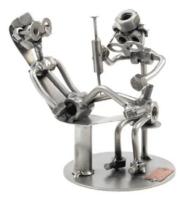

Item no.: 315980 247 - Figure "Orthopedist"

Item no.: 315980 shipping weight: 0.60 kg Manufacturer: Hinz & Kunst

## Product Description

Figure "Orthopedist"

This metal figure is the ideal gift for orthopedists.

The decorative metal sculptures by Hinz & Kunst are elaborately handcrafted with a passion for detail. Every figure is unique. The sculptures are made from steel and copper, which is bent, cut, welded and brushed to create the desired effect. This extraordinary technique gives their figurines that distinct look.