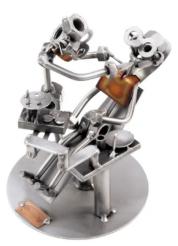

Item no.: 315984 240 - Figure "Dentist"

Item no.: 315984 shipping weight: 0.80 kg Manufacturer: Hinz & Kunst

## Figure "Dentist"

This metal figure is the ideal gift for dentists and dental assistants.

The decorative metal sculptures by Hinz & Kunst are elaborately handcrafted with a passion for detail. Every figure is unique. The sculptures are made from steel and copper, which is bent, cut, welded and brushed to create the desired effect. This extraordinary technique gives their figurines that distinct look.