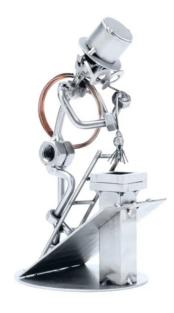

## 272 - Figure "Chimney Sweep with Chimney"

## Product Description

Figure "Chimney Sweep with Chimney"

This metal figure is the ideal gift for chimney sweeps.

The decorative metal sculptures by Hinz & Kunst are elaborately handcrafted with a passion for detail. Every figure is unique. The sculptures are made from steel and copper, which is bent, cut, welded and brushed to create the desired effect. This extraordinary technique gives their figurines that distinct look.