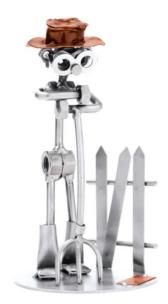

## 288 - Figure "Farmer"

## Product Description

Figure "Farmer'

This metal figure is the ideal gift for agriculturalists, farmers and gardeners.

The decorative metal sculptures by Hinz & Kunst are elaborately handcrafted with a passion for detail. Every figure is unique. The sculptures are made from steel and copper, which is bent, cut, welded and brushed to create the desired effect. This extraordinary technique gives their figurines that distinct look.

Measurements: 10 x 10 x 18 cmWeight: 0.40 kg

Specifications

Scan this QR code to view the product

All details, up-to-date prices and availability