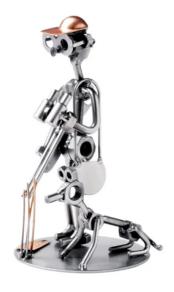

## 351US - Figure "Hunter with Cap and Dog"

## Product Description

Figure "Hunter with Cap and Dog"

This metal figure is the ideal gift for hunters and huntsmen.

The decorative metal sculptures by Hinz & Kunst are elaborately handcrafted with a passion for detail. Every figure is unique. The sculptures are made from steel and copper, which is bent, cut, welded and brushed to create the desired effect. This extraordinary technique gives their figurines that distinct look.