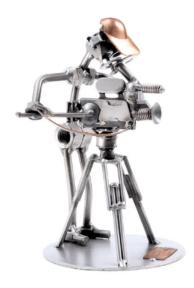

## 268 - Figure "Cameraman"

Item no.: 316002 shipping weight: 0.50 kg Manufacturer: Hinz & Kunst

## Product Description

Figure "Cameraman"

This metal figure is a special gift for camera operators and cinematographers.

The decorative metal sculptures by Hinz & Kunst are elaborated with a passion for detail. Every figure is unique. The sculptures are made from steel and copper, which is bent, cut, welded and brushed to create the desired effect. This extraordinary technique gives their figurines that distinct look.

Measurements: 10 x 10 x 17.5 cm
Weight: 0.48 kg

Specifications

Scan this QR code to view the product

All details, up-to-date prices and availability