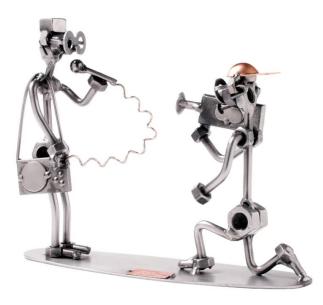

Item no.: 316003 258 - Figure "Reporter"

Item no.: 316003 shipping weight: 0.80 kg Manufacturer: Hinz & Kunst

## Product Description

Figure "Reporter"This metal figure is the ideal gift for everyone, who like to decorate their home with unique decorative items. The decorative metal sculptures by Hinz & Kunst are elaborately handcrafted with a passion for detail. Every figure is unique. The sculptures are made from steel and copper, which is bent, cut, welded and brushed to create the desired effect. This extraordinary technique gives their figurines that distinct look.

- Measurements: 22 x 6 x 17 cm
  Weight: 0.75 kg