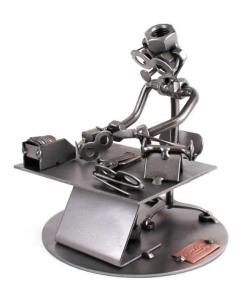

Item no.: 316005 216 - Figurine "Optician"

Item no.: 316005 shipping weight: 0.70 kg Manufacturer: Hinz & Kunst

## Product Description

Figurine "Optician"

This metal sculpture is the ideal gift for eye specialists.

The decorative metal sculptures by Hinz & Kunst are elaborately handcrafted with a passion for detail. Every figurine is unique. The sculptures are made from steel and copper, which is bent, cut, welded and brushed to create the desired effect. This extraordinary technique gives their figurines that distinct look.