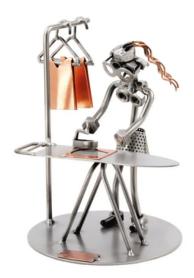

Item no.: 316006 311 - Figure "Ironing"

Item no.: 316006 shipping weight: 0.60 kg Manufacturer: Hinz & Kunst

## Figure "Ironing"

The decorative metal sculptures by Hinz & Kunst are elaborately handcrafted with a passion for detail. Every figure is unique. The sculptures are made from steel and copper, which is bent, cut, welded and brushed to create the desired effect. This extraordinary technique gives their figurines that distinct look.