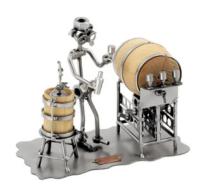

## 444 - Figure "Winemaker"

## Product Description

Figure "Winemaker"

This metal figure is a special gift for viniculturists and wine enthusiasts.

The decorative metal sculptures by Hinz & Kunst are elaborately handcrafted with a passion for detail. Every figure is unique. The sculptures are made from steel and copper, which is bent, cut, welded and brushed to create the desired effect. This extraordinary technique gives their figurines that distinct look.