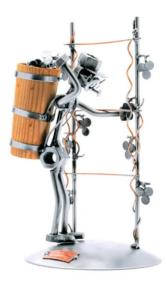

## Product Description

Figure "Grape Harvest"

This metal figure is a special gift for viniculturists, vintners and wine connoisseurs.

The decorative metal sculptures by Hinz & Kunst are elaborately handcrafted with a passion for detail. Every figure is unique. The sculptures are made from steel and copper, which is bent, cut, welded and brushed to create the desired effect. This extraordinary technique gives their figurines that distinct look.