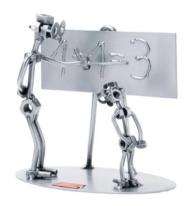

## 300 - Figure "Male Teacher"

## Product Description

Figure "Male Teacher"

This metal figure is a special gift for teachers.

The decorative metal sculptures by Hinz & Kunst are elaborately handcrafted with a passion for detail. Every figure is unique. The sculptures are made from steel and copper, which is bent, cut, welded and brushed to create the desired effect. This extraordinary technique gives their figurines that distinct look.