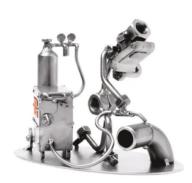

## 193 - Figure "Welder"

## Product Description

Figure "Welder"

This metal figure is a special gift for welders.

The decorative metal sculptures by Hinz & Kunst are elaborately handcrafted with a passion for detail. Every figure is unique. The sculptures are made from steel and copper, which is bent, cut, welded and brushed to create the desired effect. This extraordinary technique gives their figurines that distinct look.