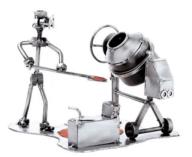

## Product Description

Figure "Home-Builder'

This metal figure is a special gift for construction workers and masons.

The decorative metal soulptures by Hinz & Kunst are elaborately handcrafted with a passion for detail. Every figure is unique. The sculptures are made from steel and copper, which is bent, cut, welded and brushed to create the desired effect. This extraordinary technique gives their figurines that distinct look.