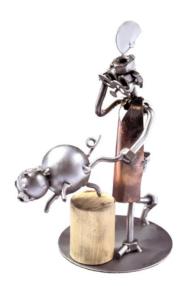

Item no.: 316031 214 - Figure "Butcher"

Item no.: 316031 shipping weight: 0.50 kg Manufacturer: Hinz & Kunst

## Figure "Butcher'

This metal figure is the ideal gift for butchers.

The decorative metal sculptures by Hinz & Kunst are elaborately handcrafted with a passion for detail. Every figure is unique. The sculptures are made from steel and copper, which is bent, cut, welded and brushed to create the desired effect. This extraordinary technique gives their figurines that distinct look.

Measurements: 10 x 10 x 20 cm
Weight: 0.46 kg

Specifications

Scan this QR code to view the product All details, up-to-date prices and availability