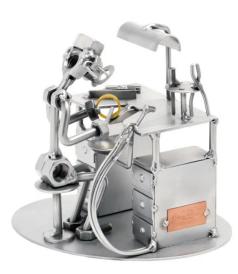

Item no.: 316038 225 - Figure "Goldsmith"

Item no.: 316038 shipping weight: 0.60 kg Manufacturer: Hinz & Kunst

## Product Description

Hinz & Kunst - Figure "Goldsmith"This metal figure is the ideal gift for goldsmiths.

The decorative metal sculptures by Hinz & Kunst are elaborately handcrafted with a passion for detail. Every figure is unique. The sculptures are made from steel and copper, which is bent, cut, welded and brushed to create the desired effect. This extraordinary technique gives their figurines that distinct look.