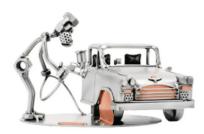

## 314 - Figurine "Car Painter"

## Product Description

Figurine "Car Painter"

This figurine is the ideal gift for car mechanics and car painters.

The decorative metal sculptures by Hinz & Kunst are elaborately handcrafted with a passion for detail. Every figurine is unique. The sculptures are made from steel and copper, which is bent, cut, welded and brushed to create the desired effect. This extraordinary technique gives their figurines that distinct look.