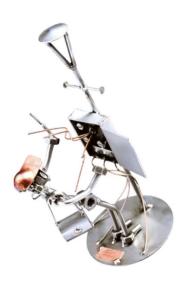

Item no.: 316050 213 - Figure "Electrician"

Item no.: 316050 shipping weight: 0.60 kg Manufacturer: Hinz & Kunst

## Product Description

Figure "Electrician"

This metal figure is the ideal gift for electricians and electrical engineers.

The decorative metal sculptures by Hinz & Kunst are elaborately handcrafted with a passion for detail. Every figure is unique. The sculptures are made from steel and copper, which is bent, cut, welded and brushed to create the desired effect. This extraordinary technique gives their figurines that distinct look.