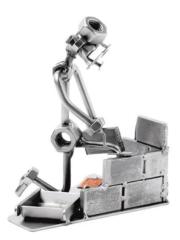

Item no.: 316051 222 - Figure "Bricklayer"

Item no.: 316051 shipping weight: 0.30 kg Manufacturer: Hinz & Kunst

## Product Description

Figure "Bricklayer"

This metal figure is the ideal gift for masons and bricklayers.

The decorative metal sculptures by Hinz & Kunst are elaborately handcrafted with a passion for detail. Every figure is unique. The sculptures are made from steel and copper, which is bent, cut, welded and brushed to create the desired effect. This extraordinary technique gives their figurines that distinct look.

Measurements: 15 x 10 x 14 cm
Weight: 0.22 kg

Specifications

Scan this QR code to view the product All details, up-to-date prices and availability