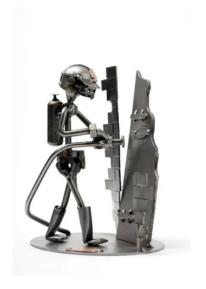

## 264 - Figure "Firefighter with Door"

## Product Description

Figure "Firefighter with Door"

This metal figure is the ideal gift for firefighters.

The decorative metal sculptures by Hinz & Kunst are elaborately handcrafted with a passion for detail. Every figure is unique. The sculptures are made from steel and copper, which is bent, cut, welded and brushed to create the desired effect. This extraordinary technique gives their figurines that distinct look.