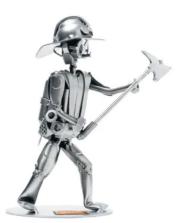

## Item no.: 316059 267 - Figure "Firefighter with Axe"

Item no.: 316059 shipping weight: 0.50 kg Manufacturer: Hinz & Kunst

## Product Description

Figure "Firefighter with Axe"This metal figure is the ideal gift for firefighters.

The decorative metal sculptures by Hinz & Kunst are elaborately handcrafted with a passion for detail. Every figure is unique. The sculptures are made from steel and copper, which is bent, cut, welded and brushed to create the desired effect. This extraordinary technique gives their figurines that distinct look.